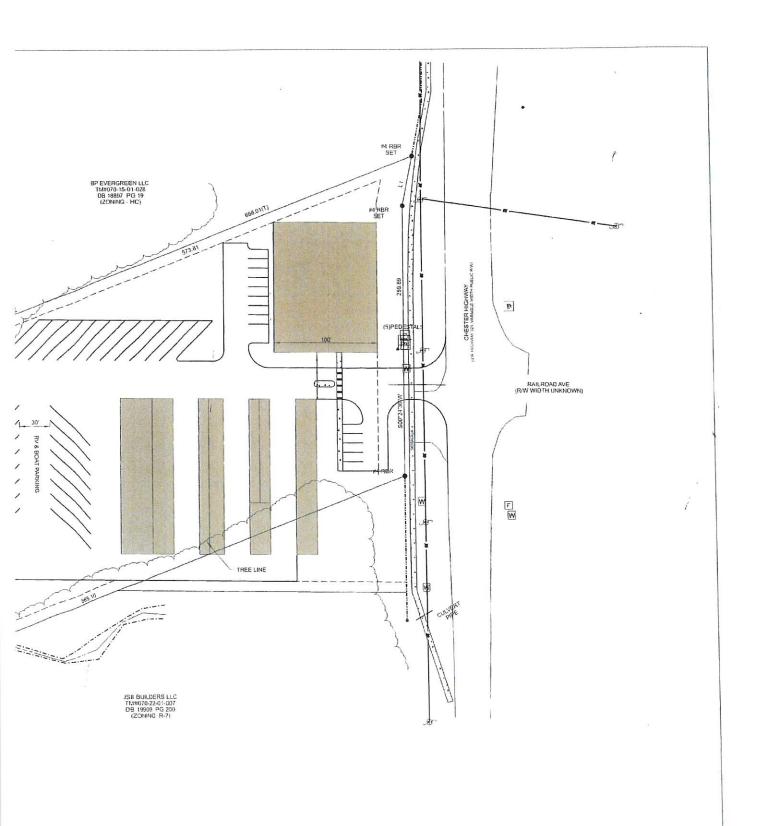

DATE: October 16, 2023

**SUBJECT:** Discussions



#### **GENERAL INFORMATION**

#### **Annexation 1176 Chester Highway**

At its September 25, 2023, meeting, the Planning Commission considered an application to annex property located at 1176 Chester Highway and rezone from General Industrial to Highway Commercial.

#### STAFF RECOMMENDATIONS

Planning Commission recommends the property, 1176 Chester Highway, be annexed with a Highway Commercial (HC) zoning designation and that the HC requirements be amended to allow mini-warehouse storage facilities by special exception subject to all conditions specified for such issues on the GI district.

#### **ATTACHMENTS**

- A. Planning Viewer
- B. Site Plan

#### **REQUESTED ACTION**

No Action Requested





Search

















ď

Search





|          | SHEET TITLE | NO DATE REVISIONS | BY | SCALE           |
|----------|-------------|-------------------|----|-----------------|
| _        | 11          |                   | -  | DATE 07721/2023 |
|          |             |                   | ·  | JOB NO 230618   |
|          |             |                   | 1  | 0202            |
| <b>†</b> |             |                   | 1  | 1               |