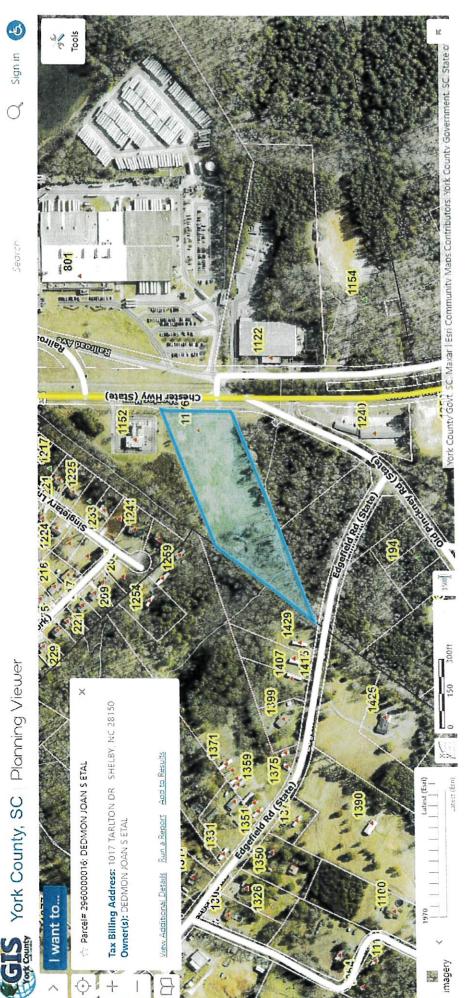

ity Manager

MEETING DATE: October 16, 2023

**SUBJECT:** Discussions



#### **GENERAL INFORMATION**

#### **Annexation 1176 Chester Highway**

At its September 25, 2023, meeting, the Planning Commission considered an application to annex property located at 1176 Chester Highway and rezone from General Industrial to Highway Commercial.

#### STAFF RECOMMENDATIONS

Planning Commission recommends the property, 1176 Chester Highway, be annexed with a Highway Commercial (HC) zoning designation and that the HC requirements be amended to allow mini-warehouse storage facilities by special exception subject to all conditions specified for such issues on the GI district.

#### **ATTACHMENTS**

- A. Planning Viewer
- B. Site Plan

#### **REQUESTED ACTION**

No Action Requested





Search

















ď

Search





|          | SHEET TITLE | NO DATE REVISIONS | BY | SCALE           |
|----------|-------------|-------------------|----|-----------------|
| _        | 11          |                   | -  | DATE 07721/2023 |
|          |             |                   | ·  | JOB NO 230618   |
|          |             |                   | 1  | 0202            |
| <b>†</b> |             |                   | 1  | 1               |